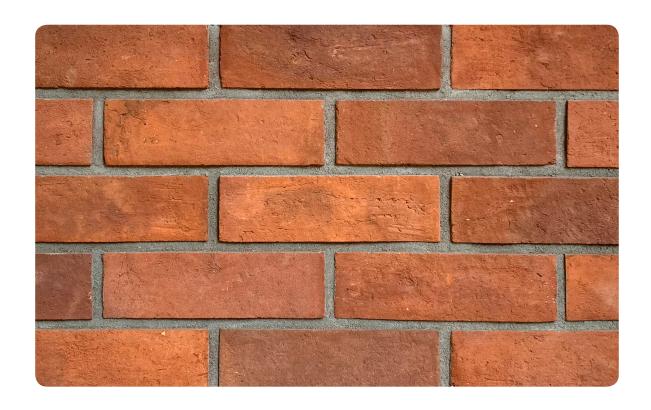

## Cladding Rock

L 215 H 65 T 23 MM

## \*Specifications:

Weight: 0.8 Kg

Water absorption: < 14%

## Coverage per sq.ft. (10mm joint):

1 sq. ft. - 5.5 pcs. 1 m2 - 60 pcs.

<sup>\*</sup>Specifications are indicative, buyers are requested to undertake tests in accredited laboratories to verify suitability of bricks for particular application.