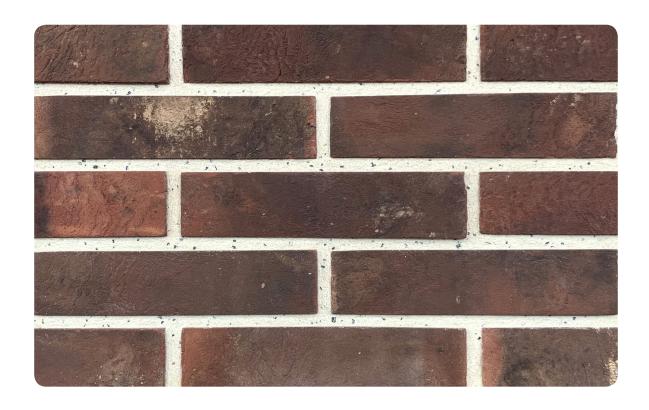

# CR54A **REVERE VINE ROCK**

L 215 H 50 T 23 MM

#### Note:

Size of the current lot to be taken from our sales team before consideration into design.

### \*Specifications:

Weight: 0.8 Kg Water absorption: < 14%

## Coverage per sq.ft. (10mm joint):

1 sq. ft. - 7 pcs. 1 m2 - 75 pcs.

<sup>\*</sup>Specifications are indicative, buyers are requested to undertake tests in accredited laboratories to verify suitability of bricks for particular application.