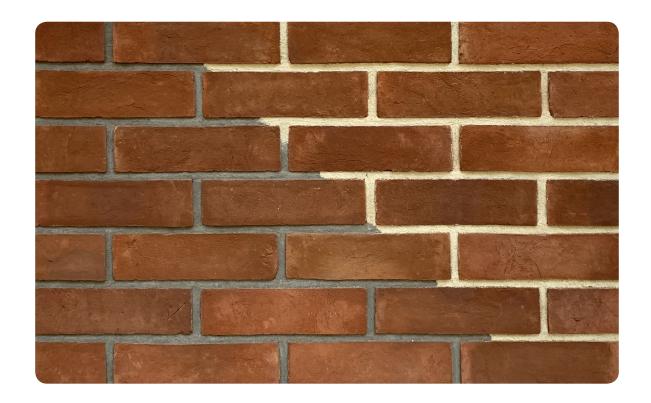

# CT1 **CROWN RED ORANGE**

L 225 H 65 T 20 MM

### Coverage per sq.ft. (10mm joint):

1 sq. ft. - 5.5 pcs. 1 m2 - 60 pcs.

<sup>\*</sup>Specifications are indicative, buyers are requested to undertake tests in accredited laboratories to verify suitability of bricks for particular application.