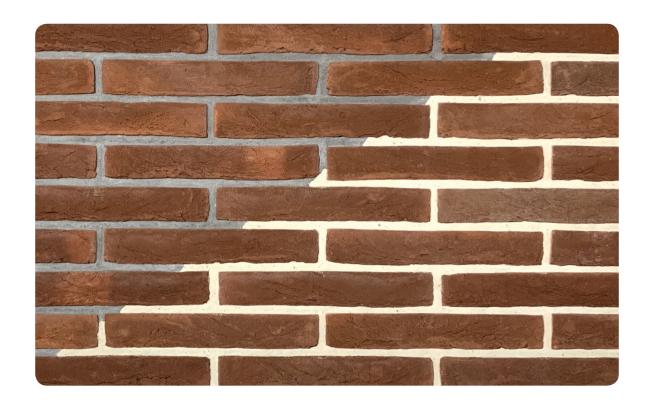

# CTL60 LINEAR RED

L 327 H 50 T 25 MM

### Coverage per sq.ft. (10mm joint):

1 sq. ft. - 4.6 pcs. 1 m2 - 49.5 pcs.

<sup>\*</sup>Specifications are indicative, buyers are requested to undertake tests in accredited laboratories to verify suitability of bricks for particular application.