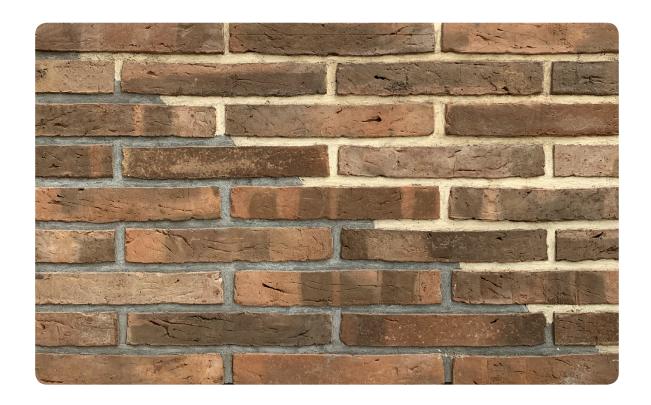

### LINEAR BRAMPTON BROWN

L 327 H 50 T 25 MM

#### Coverage per sq.ft. (10mm joint):

1 sq. ft. - 4.6 pcs. 1 m2 - 49.5 pcs.

<sup>\*</sup>Specifications are indicative, buyers are requested to undertake tests in accredited laboratories to verify suitability of bricks for particular application.