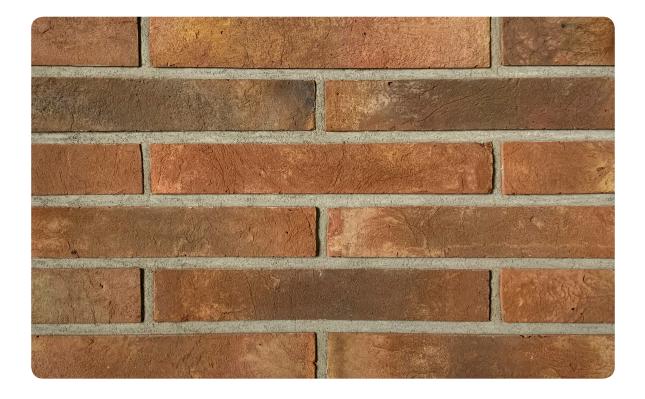

Cladding Rock

## CTLR64A BARN HOUSE LINEAR ROCK







## Note:

Size of the current lot to be taken from our sales team before consideration into design.

## \*Specifications:

Weight: 0.8 Kg Water absorption: < 14%

## Coverage per sq.ft. (10mm joint):

1 sq. ft. - 5 pcs. 1 m2 - 46 pcs.

\*Specifications are indicative, buyers are requested to undertake tests in accredited laboratories to verify suitability of bricks for particular application. \*\*Individual bricks may vary dimensionaly this is natural charatecristic of fired clay products and is catered for in relevant Indian Standard. \*\*\*Dimensions are subject to change without prior notice, before ordering/designing buyers are encouraged to inquire about prevailing sizes and quantities available.