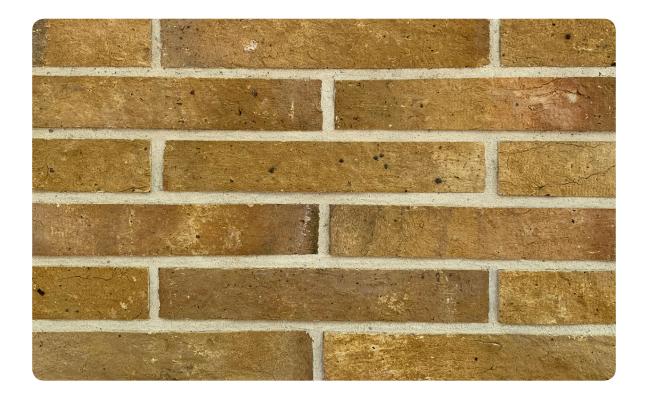

Cladding Rock

## CTLR67 VINCENT YELLOW ROCK

## Note:

Size of the current lot to be taken from our sales team before consideration into design.

## \*Specifications:

Weight: 0.8 Kg Water absorption: < 14%

## Coverage per sq.ft. (10mm joint):

1 sq. ft. - 5 pcs. 1 m2 - 46 pcs.

\*Specifications are indicative, buyers are requested to undertake tests in accredited laboratories to verify suitability of bricks for particular application. \*\*Individual bricks may vary dimensionaly this is natural charatecristic of fired clay products and is catered for in relevant Indian Standard. \*\*\*Dimensions are subject to change without prior notice, before ordering/designing buyers are encouraged to inquire about prevailing sizes and quantities available.