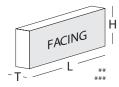

## \*Specifications:

Weight: 0.8 Kg Water absorption: < 14%

## Coverage per sq.ft. (10mm joint):

1 sq. ft. - 5 pcs. 1 m2 - 46 pcs.

\*Specifications are indicative, buyers are requested to undertake tests in accredited laboratories to verify suitability of bricks for particular application. \*\*Individual bricks may vary dimensionaly this is natural charatecristic of fired clay products and is catered for in relevant Indian Standard. \*\*\*Dimensions are subject to change without prior notice, before ordering/designing buyers are encouraged to inquire about prevailing sizes and quantities available.