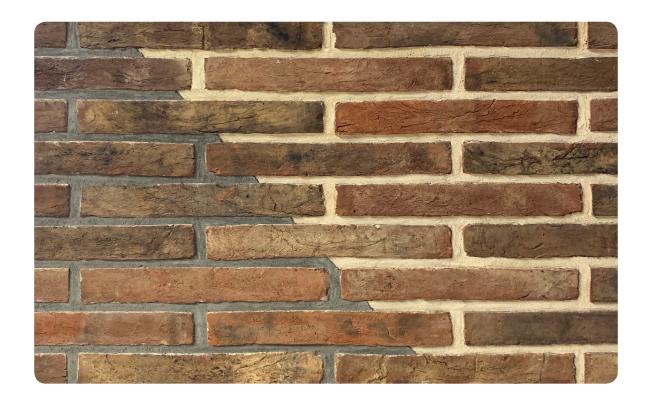

# CTL61 LINEAR RED OLDE

L 327 H 50 T 25 MM

### Coverage per sq.ft. (10mm joint):

1 sq. ft. - 4.6 pcs. 1 m2 - 49.5 pcs.

<sup>\*</sup>Specifications are indicative, buyers are requested to undertake tests in accredited laboratories to verify suitability of bricks for particular application.