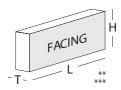

### CHARLESTON LINEAR ROCK

L 327 H 55 T 23 MM

#### Note:

Size of the current lot to be taken from our sales team before consideration into design.

#### \*Specifications:

Weight: 0.8 Kg Water absorption: < 14%

#### Coverage per sq.ft. (10mm joint):

1 sq. ft. - 5 pcs. 1 m2 - 46 pcs.

<sup>\*</sup>Specifications are indicative, buyers are requested to undertake tests in accredited laboratories to verify suitability of bricks for particular application.

<sup>\*\*</sup>Individual bricks may vary dimensionaly this is natural charatecristic of fired clay products and is catered for in relevant Indian Standard.
\*\*\*Dimensions are subject to change without prior notice, before ordering/designing buyers are encouraged to inquire about prevailing sizes and quantities available.