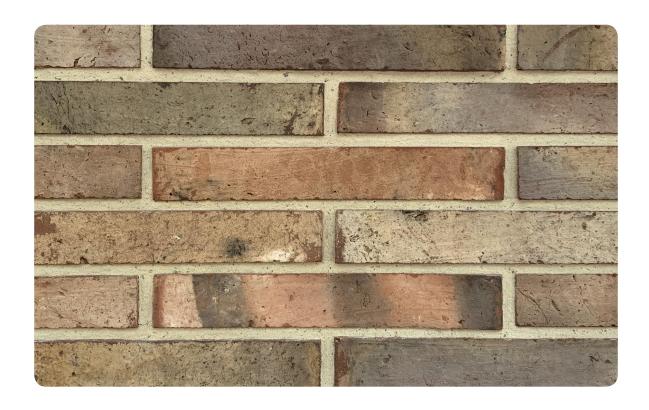

## Cladding Rock





# CTLR62A

### CHARLESTON LINEAR ROCK





L 327 H 55 T 23 MM

#### Note:

Size of the current lot to be taken from our sales team before consideration into design.

#### \*Specifications:

Weight: 0.8 Kg Water absorption: < 14%

#### Coverage per sq.ft. (10mm joint):

1 sq. ft. - 5 pcs. 1 m2 - 46 pcs.

<sup>\*</sup>Specifications are indicative, buyers are requested to undertake tests in accredited laboratories to verify suitability of bricks for particular application.

<sup>\*\*</sup>Individual bricks may vary dimensionaly this is natural charatecristic of fired clay products and is catered for in relevant Indian Standard.
\*\*\*Dimensions are subject to change without prior notice, before ordering/designing buyers are encouraged to inquire about prevailing sizes and quantities available.