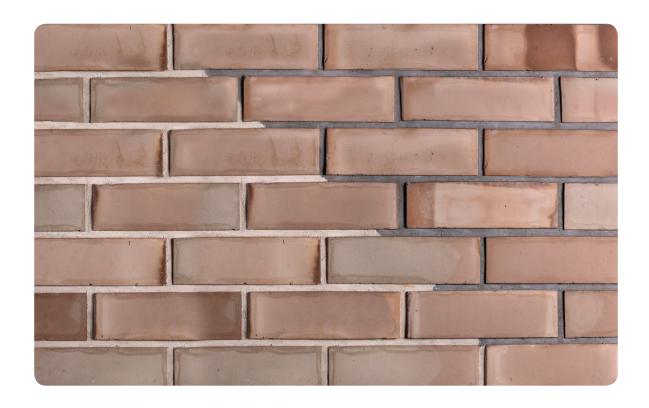

## E11 **COVENTRY MULTI**

L 220 W 105 H 65 MM

## \*Specifications:

Weight: 2.4 Kg

Strength: Above 75 Kg/Cm2 Water absorption: < 12%

## Coverage per sq.ft. (10mm joint):

4" Wall - 5.5 pcs. 9" Wall - 11 pcs.

1 m2 - 58 pcs.

1 m3 - 518 pcs.

<sup>\*</sup>Specifications are indicative, buyers are requested to undertake tests in accredited laboratories to verify suitability of bricks for particular application.