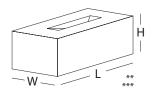

## L 228 W 108 H 68 MM

## \*Specifications:

Weight: 2.5 Kg Strength: Above 75 Kg/Cm2 Water absorption: < 14%

## Coverage per sq.ft. (10mm joint):

4" Wall - 5 pcs. 9" Wall - 10 pcs. 1 m2 - 54 pcs. 1 m3 - 457 pcs.

\*Specifications are indicative, buyers are requested to undertake tests in accredited laboratories to verify suitability of bricks for particular application. \*\*Individual bricks may vary dimensionaly this is natural charatecristic of fired clay products and is catered for in relevant Indian Standard. \*\*\*Dimensions are subject to change without prior notice, before ordering/designing buyers are encouraged to inquire about prevailing sizes and quantities available.