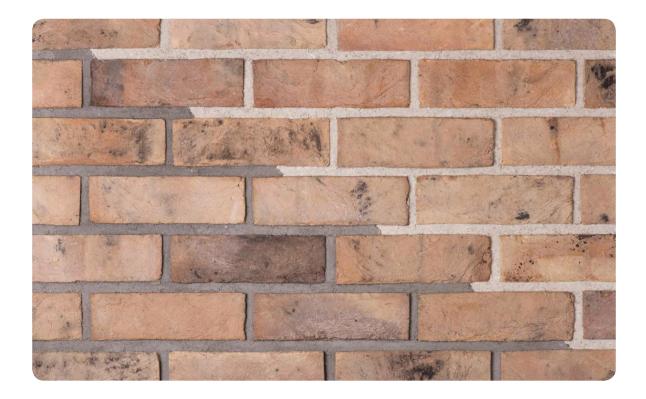

Traditional





## T61 SUBURBIAN OAKLEAF





## L 228 W 108 H 68 MM

## \*Specifications:

Weight: 2.5 Kg Strength: Above 75 Kg/Cm2 Water absorption: < 14%

## Coverage per sq.ft. (10mm joint):

4" Wall - 5 pcs. 9" Wall - 10 pcs. 1 m2 - 54 pcs. 1 m3 - 457 pcs.

\*Specifications are indicative, buyers are requested to undertake tests in accredited laboratories to verify suitability of bricks for particular application. \*\*Individual bricks may vary dimensionaly this is natural charatecristic of fired clay products and is catered for in relevant Indian Standard. \*\*\*Dimensions are subject to change without prior notice, before ordering/designing buyers are encouraged to inquire about prevailing sizes and quantities available.

JJB